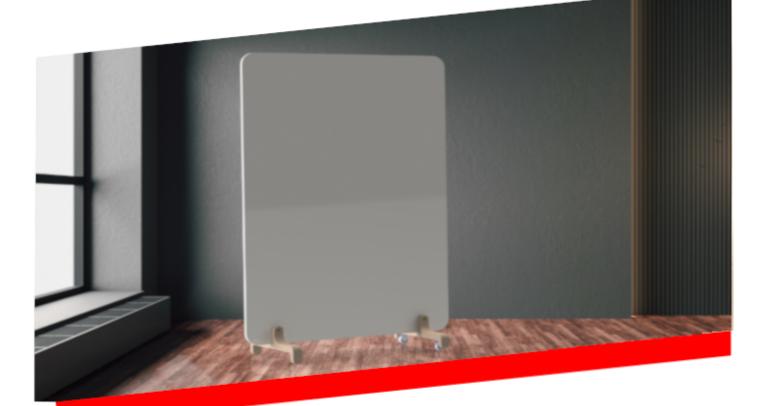

## WriteWall Mobile

WriteWall Mobile is a new double-sided movable writing board, which is a stylish alternative to a standard writing board.

Thanks to the light structure and highquality wheels, the writing surface is easy to turn and it moves easily on different floor surfaces.

The writing surface is double-sided enamel steel e3 with a lifetime warranty.

An enamel steel writing board is suitable for spaces where durability, usability, and hygiene are particularly important.

The writing surface is dry-wipeable, easy to clean, and resistant to disinfection. Magnets can be attached to the surface.