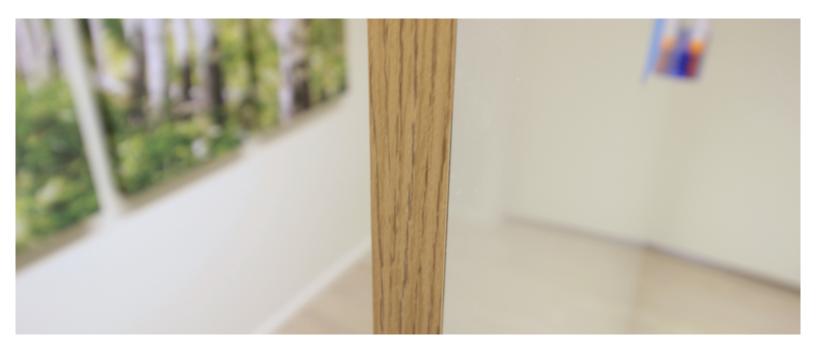

### Color options:

The rounded corners and edges are laced to complement the wooden legs.

W 1180 mm H 1950 mm D 450 mm

### WriteWall Mobile product information

- WriteWall Mobile is a moveable enamel steel e3 writing board
- Dimensions W 1180 mm x H 1950 mm
- Depth of the legs 450 mm
- 3 color options.
- The rounded corners and edges are laced to complement the wooden legs.