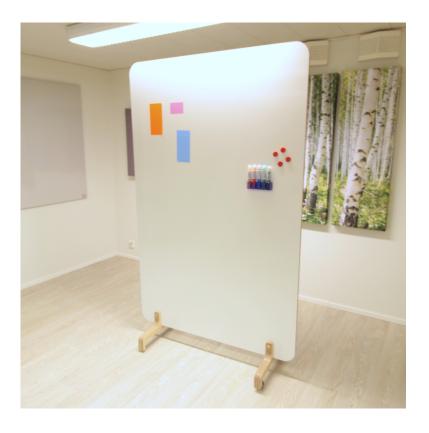

### Color options:

The rounded corners and edges are laced to complement the wooden legs.

W 1180 mm H 1950 mm D 450 mm

### WriteWall Mobile product information

- WriteWall Mobile is a moveable enamel steel e3 writing board
- Dimensions W 1180 mm x H 1950 mm
- Depth of the legs 450 mm
- 3 color options.
- The rounded corners and edges are laced to complement the wooden legs.