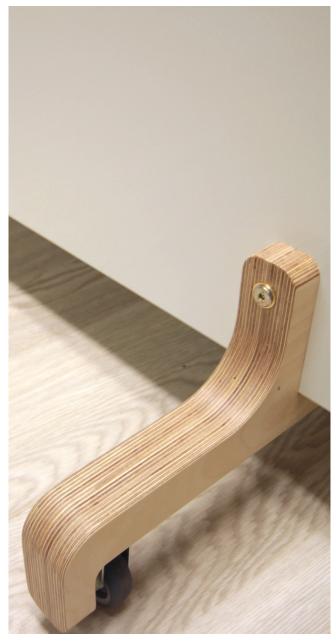

### Color options:

The rounded corners and edges are laced to complement the wooden legs.

W 1180 mm H 1950 mm D 450 mm

### WriteWall Mobile product information

- WriteWall Mobile is a moveable enamel steel e3 writing board
- Dimensions W 1180 mm x H 1950 mm
- Depth of the legs 450 mm
- 3 color options.
- The rounded corners and edges are laced to complement the wooden legs.