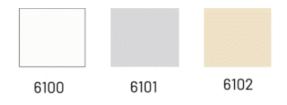

### Color options:

The rounded corners and edges are laced to complement the wooden legs.

W 1180 mm H 1950 mm D 450 mm